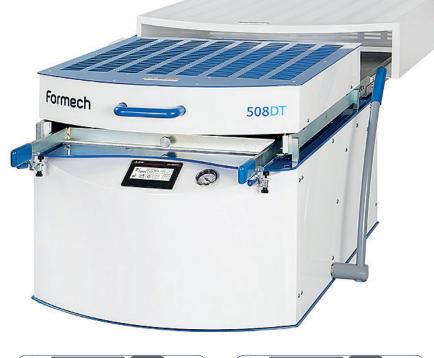

#### **Key Features**

- Safety Interlock
- Vacuum & Release
- Vacuum Gauge
- PLC Control with 4" Mono Touch Screen
- 20 Programme Memory
- Independently Controllable Heating Zones